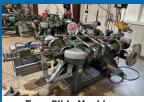

#### FOUR-SLIDE MACHINES

- (2) Nilson Model S3F Four-Slide Machines (New as 1988)
- Nilson Model S2F Four-Slide Machine
- Baird No. 33 Multi-Slide Machine
- US Tool Multi-Slide Machine

Baird No. 33 Multi-Slide Machine