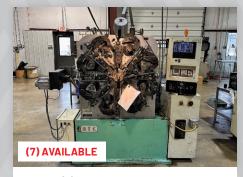

## CNC SPRING FORMERS AND FURNACES

- 4-MM HTC Model HTC40 CNC Wire Spring Former
- 3.5-MM HTC Model FX-3.5 CNC Wire Spring Formers
- (3) 3-MM HTC Model HTC30 CNC Wire Spring Formers
- (7) 2-MM HTC Model HTC20 CNC Wire Spring Formers
- 2-MM EN502S CNC Wire Spring Former
- (4) Inline Electric Belt Furnaces