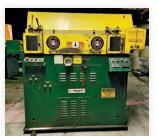

### **AIM CNC BENDERS**

- AIM Model AFM-3D12T Turret Type CNC Wire Bender (Mfd. 2013)
- (2) AIM Model AFM-3D8S Synchro Type CNC Wire Benders (Mfd. 2014 and 2012)
- (2) AIM Model AFM-3D8T Turret Type CNC Wire Benders (Mfd. 2014 and 2008)
- (2) AIM Model AFM-3D8TU Ultra Turret Type CNC Wire Benders (Mfd. 2007)
- See below for additional CNC Wire Benders located offsite

## SALE DATE: WEDNESDAY, JANUARY 22ND STARTING AT 10:00 AM

INSPECTION: 1/16 and 1/17 then 1/20 and 1/21 from 8:00 AM to 2:30 PM

AIM Model AFM-3D12T Turret Type CNC Wire Bender

(2) AIM Model AFM-3D8S Synchro Type CNC Wire Benders