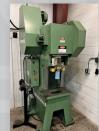

### PRESSES AND RELATED

- 100 Ton Niagara Model SC2-100-60-36 SSDC Press, Servo Feed Line
- 32 Ton Rouselle G1-32 Gap Frame Press
- 38 Ton Walsh OBI Press