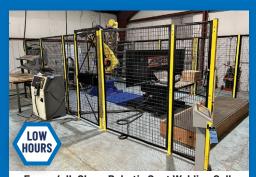

(13) HTC CNC Spring Formers up to 4 MM

(3) Nilson S3F & 2SF Four-Slide Machines

Fanuc / JL Obara Robotic Spot Welding Cell, Low Hours (Mfd. 2008)

## WELDING ROBOT, SPOT WELDERS, ROBOT

- Fanuc / JL Obara R2000-IB Wire Spot Welding Cell, Low Hours (Mfd. 2008)
- Fanuc LR-Mate 200-ID Pick-and-Place Robot
- TJ Snow Press Type Spot Welder

Fanuc / JL Obara Robotic Spot Welding Cell, Low Hours (Mfd. 2008)

Very Clean Toolroom Machinery

Stamping Equipment and Spot Welders

Kaeser Air Compressor

**Optical Comparators** 

Larson Flash 25

CNC Wire Bending and Wire Fabricating Machines Located Offsite