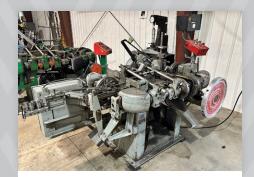

#### FOUR-SLIDE MACHINES

- (2) Nilson Model S3F Four-Slide Machines (New as 1988)
- Nilson Model S2F Four-Slide Machine
- Baird No. 33 Multi-Slide Machine
- US Tool Multi-Slide Machine