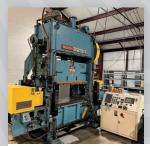

### PRESSES AND RELATED

- 100 Ton Niagara Model SC2-100-60-36 SSDC Press, Servo Feed Line
- 32 Ton Rouselle G1-32 Gap Frame Press
- 38 Ton Walsh OBI Press