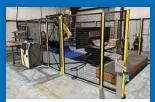

## WELDING ROBOT, SPOT WELDERS, ROBOT

- Fanuc / JL Obara R2000-IB Wire Spot Welding Cell, Low Hours (Mfd. 2008)
- Fanuc LR-Mate 200-ID Pick-and-Place Robot
- TJ Snow Press Type Spot Welder

Fanuc / JL Obara Robotic Spot Welding Cell, Low Hours (Mfd. 2008)

Very Clean Toolroom Machinery

Stamping Equipment and Spot Welders

Kaeser Air Compressor

**Optical Comparators** 

Larson Flash 25

CNC Wire Bending and Wire Fabricating Machines Located Offsite