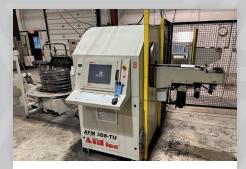

## SALE DATE: WEDNESDAY, JANUARY 22ND STARTING AT 10:00 AM

INSPECTION: 1/16 and 1/17 then 1/20 and 1/21 from 8:00 AM to 2:30 PM

AIM Model AFM-3D12T Turret Type CNC Wire Bender

(2) AIM Model AFM-3D8S Synchro Type CNC Wire Benders

## **SUPRO SPRING & WIRE FORMS**

(2) AIM Model AFM-3D8TU Ultra Turret Type CNC Wire Benders

(2) AIM Model AFM-3D8S Synchro Type CNC Wire Benders

3.5-MM HTC Model FX-3.5 CNC Wire Spring Former

(3) 3-MM HTC Model HTC30 CNC Wire Spring Formers

### **AIM CNC BENDERS**

- AIM Model AFM-3D12T Turret Type CNC Wire Bender (Mfd. 2013)
- (2) AIM Model AFM-3D8S Synchro Type CNC Wire Benders (Mfd. 2014 and 2012)
- (2) AIM Model AFM-3D8T Turret Type CNC Wire Benders (Mfd. 2014 and 2008)
- (2) AIM Model AFM-3D8TU Ultra Turret Type CNC Wire Benders (Mfd. 2007)
- See below for additional CNC Wire Benders located offsite