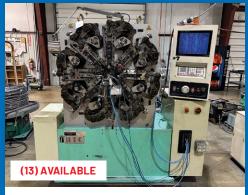

(13) HTC CNC Spring Formers up to 4 MM

(3) Nilson S3F & 2SF Four-Slide Machines

Fanuc / JL Obara Robotic Spot Welding Cell, Low Hours (Mfd. 2008)

## CNC SPRING FORMERS AND FURNACES

- 4-MM HTC Model HTC40 CNC Wire Spring Former
- 3.5-MM HTC Model FX-3.5 CNC Wire Spring Formers
- (3) 3-MM HTC Model HTC30 CNC Wire Spring Formers
- (7) 2-MM HTC Model HTC20 CNC Wire Spring Formers
- 2-MM EN502S CNC Wire Spring Former
- (4) Inline Electric Belt Furnaces