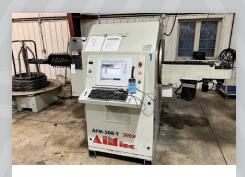

## SALE DATE: WEDNESDAY, JANUARY 22ND STARTING AT 10:00 AM

INSPECTION: 1/16 and 1/17 then 1/20 and 1/21 from 8:00 AM to 2:30 PM

AIM Model AFM-3D12T Turret Type CNC Wire Bender

(2) AIM Model AFM-3D8S Synchro Type CNC Wire Benders

(2) AIM Model AFM-3D8TU Ultra CNC Wire Benders

(7) 2-MM HTC Model HTC20 CNC Wire Spring Formers

Nilson Model S2F Four-Slide Machine

(2) AIM Model AFM-3D8TU Ultra CNC Wire Benders

(2) AIM Model AFM-3D8T CNC Wire Benders

### **AIM CNC BENDERS**

- AIM Model AFM-3D12T Turret Type CNC Wire Bender (Mfd. 2013)
- (2) AIM Model AFM-3D8S Synchro Type CNC Wire Benders (Mfd. 2014 and 2012)
- (2) AIM Model AFM-3D8T Turret Type CNC Wire Benders (Mfd. 2014 and 2008)
- (2) AIM Model AFM-3D8TU Ultra Turret Type CNC Wire Benders (Mfd. 2007)
- See below for additional CNC Wire Benders located offsite