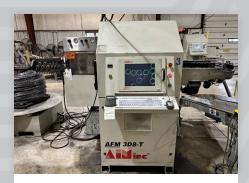

## SALE DATE: WEDNESDAY, JANUARY 22ND STARTING AT 10:00 AM

INSPECTION: 1/16 and 1/17 then 1/20 and 1/21 from 8:00 AM to 2:30 PM

AIM Model AFM-3D12T Turret Type CNC Wire Bender

(2) AIM Model AFM-3D8S Synchro Type CNC Wire Benders

### **AIM CNC BENDERS**

- AIM Model AFM-3D12T Turret Type CNC Wire Bender (Mfd. 2013)
- (2) AIM Model AFM-3D8S Synchro Type CNC Wire Benders (Mfd. 2014 and 2012)
- (2) AIM Model AFM-3D8T Turret Type CNC Wire Benders (Mfd. 2014 and 2008)
- (2) AIM Model AFM-3D8TU Ultra Turret Type CNC Wire Benders (Mfd. 2007)
- See below for additional CNC Wire Benders located offsite