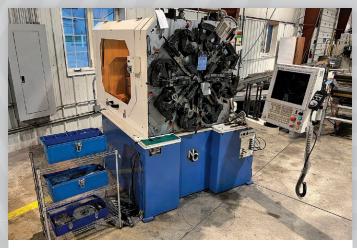

(13) HTC CNC Spring Formers up to 4 MM

(3) Nilson S3F & 2SF Four-Slide Machines

Fanuc / JL Obara Robotic Spot Welding Cell, Low Hours (Mfd. 2008)

## CNC SPRING FORMERS AND FURNACES

- 4-MM HTC Model HTC40 CNC Wire Spring Former
- 3.5-MM HTC Model FX-3.5 CNC Wire Spring Formers
- (3) 3-MM HTC Model HTC30 CNC Wire Spring Formers
- (7) 2-MM HTC Model HTC20 CNC Wire Spring Formers
- 2-MM EN502S CNC Wire Spring Former
- (4) Inline Electric Belt Furnaces