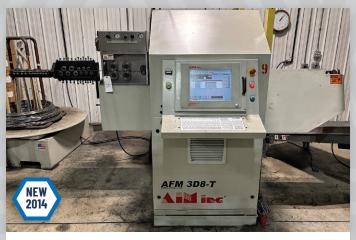

(2) AIM Model AFM-3D8TU Ultra CNC Wire Benders

(7) 2-MM HTC Model HTC20 CNC Wire Spring Formers

Nilson Model S2F Four-Slide Machine

(2) AIM Model AFM-3D8TU Ultra CNC Wire Benders

(2) AIM Model AFM-3D8T CNC Wire Benders

### **AIM CNC BENDERS**

- AIM Model AFM-3D12T Turret Type CNC Wire Bender (Mfd. 2013)
- (2) AIM Model AFM-3D8S Synchro Type CNC Wire Benders (Mfd. 2014 and 2012)
- (2) AIM Model AFM-3D8T Turret Type CNC Wire Benders (Mfd. 2014 and 2008)
- (2) AIM Model AFM-3D8TU Ultra Turret Type CNC Wire Benders (Mfd. 2007)
- See below for additional CNC Wire Benders located offsite