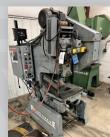

### PRESSES AND RELATED

- 100 Ton Niagara Model SC2-100-60-36 SSDC Press, Servo Feed Line
- 32 Ton Rouselle G1-32 Gap Frame Press
- 38 Ton Walsh OBI Press