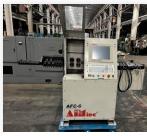

## ADDITIONAL WIRE EQUIPMENT LOCATED OFFSITE

- (2) AIM Model AFM3D8TU-P8F1 CNC Wire Benders w/ Uncoiler (New as 2010)
- AIM Model AFC-6 3D CNC Wire Bender (New 2011)
- 3/8" Latour Robomac Model 310 CNC 3D Wire Bender w/ Uncoiler (1995)
- (2) Latour Robomac Model 206 CNC 3D Wire Benders w/ Uncoilers (New as 1996)
- Wafios Model BM-3 CNC 2D Wire Bender
- 1/2" Lewis No.9-F Wire Straight & Cut
- 3/8" Lewis Model 3VS8 Wire Straight & Cut
- (4) Other Lewis Wire Straight & Cut
- 4' X 8' Komo VR408 CNC Router (1997)
- Larson Flash 25 Spring Tester
- See lot descriptions for exact locations