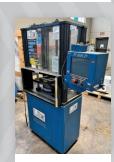

## CNC SPRING FORMERS AND FURNACES

- 4-MM HTC Model HTC40 CNC Wire Spring Former
- 3.5-MM HTC Model FX-3.5 CNC Wire Spring Formers
- (3) 3-MM HTC Model HTC30 CNC Wire Spring Formers
- (7) 2-MM HTC Model HTC20 CNC Wire Spring Formers
- 2-MM EN502S CNC Wire Spring Former
- (4) Inline Electric Belt Furnaces