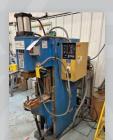

## WELDING ROBOT, SPOT WELDERS, ROBOT

- Fanuc / JL Obara R2000-IB Wire Spot Welding Cell, Low Hours (Mfd. 2008)
- Fanuc LR-Mate 200-ID Pick-and-Place Robot
- TJ Snow Press Type Spot Welder