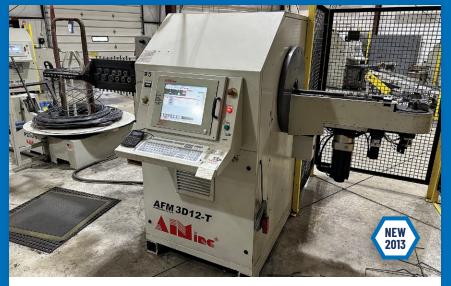

## SALE DATE: WEDNESDAY, JANUARY 22ND STARTING AT 10:00 AM

INSPECTION: 1/16 and 1/17 then 1/20 and 1/21 from 8:00 AM to 2:30 PM

AIM Model AFM-3D12T Turret Type CNC Wire Bender

(2) AIM Model AFM-3D8S Synchro Type CNC Wire Benders

### **AIM CNC BENDERS**

- AIM Model AFM-3D12T Turret Type CNC Wire Bender (Mfd. 2013)
- (2) AIM Model AFM-3D8S Synchro Type CNC Wire Benders (Mfd. 2014 and 2012)
- (2) AIM Model AFM-3D8T Turret Type CNC Wire Benders (Mfd. 2014 and 2008)
- (2) AIM Model AFM-3D8TU Ultra Turret Type CNC Wire Benders (Mfd. 2007)
- See below for additional CNC Wire Benders located offsite