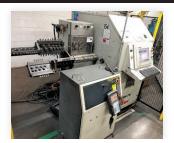

### **AIM CNC BENDERS**

- AIM Model AFM-3D12T Turret Type CNC Wire Bender (Mfd. 2013)
- (2) AIM Model AFM-3D8S Synchro Type CNC Wire Benders (Mfd. 2014 and 2012)
- (2) AIM Model AFM-3D8T Turret Type CNC Wire Benders (Mfd. 2014 and 2008)
- (2) AIM Model AFM-3D8TU Ultra Turret Type CNC Wire Benders (Mfd. 2007)
- See below for additional CNC Wire Benders located offsite