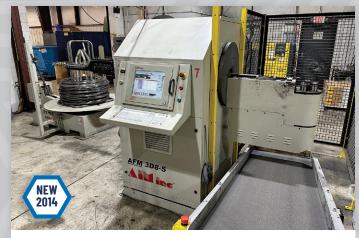

## SALE DATE: WEDNESDAY, JANUARY 22ND STARTING AT 10:00 AM

INSPECTION: 1/16 and 1/17 then 1/20 and 1/21 from 8:00 AM to 2:30 PM

AIM Model AFM-3D12T Turret Type CNC Wire Bender

(2) AIM Model AFM-3D8S Synchro Type CNC Wire Benders

### **AIM CNC BENDERS**

- AIM Model AFM-3D12T Turret Type CNC Wire Bender (Mfd. 2013)
- (2) AIM Model AFM-3D8S Synchro Type CNC Wire Benders (Mfd. 2014 and 2012)
- (2) AIM Model AFM-3D8T Turret Type CNC Wire Benders (Mfd. 2014 and 2008)
- (2) AIM Model AFM-3D8TU Ultra Turret Type CNC Wire Benders (Mfd. 2007)
- See below for additional CNC Wire Benders located offsite