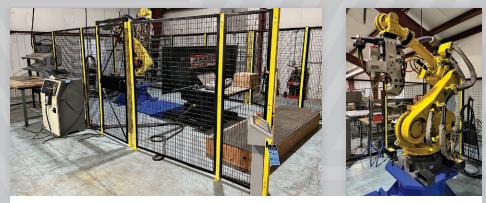

## WELDING ROBOT, SPOT WELDERS, ROBOT

- Fanuc / JL Obara R2000-IB Wire Spot Welding Cell, Low Hours (Mfd. 2008)
- Fanuc LR-Mate 200-ID Pick-and-Place Robot
- TJ Snow Press Type Spot Welder

Fanuc / JL Obara Robotic Spot Welding Cell, Low Hours (Mfd. 2008)

Very Clean Toolroom Machinery

Stamping Equipment and Spot Welders

Kaeser Air Compressor

**Optical Comparators** 

Larson Flash 25

CNC Wire Bending and Wire Fabricating Machines Located Offsite

(10) AIM CNC Benders

Four-Slide Machines

(15) CNC Spring Formers

**Robotic Wire Grid Welder** 