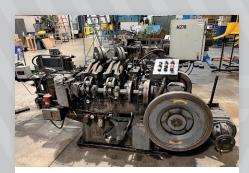

#### FOUR-SLIDE MACHINES

- (2) Nilson Model S3F Four-Slide Machines (New as 1988)
- Nilson Model S2F Four-Slide Machine
- Baird No. 33 Multi-Slide Machine
- US Tool Multi-Slide Machine