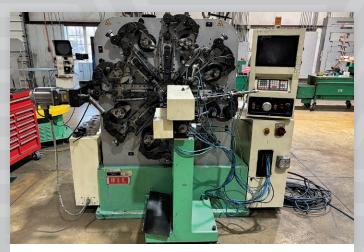

## SALE DATE: WEDNESDAY, JANUARY 22ND STARTING AT 10:00 AM

INSPECTION: 1/16 and 1/17 then 1/20 and 1/21 from 8:00 AM to 2:30 PM

AIM Model AFM-3D12T Turret Type CNC Wire Bender

(2) AIM Model AFM-3D8S Synchro Type CNC Wire Benders

### **AIM CNC BENDERS**

- AIM Model AFM-3D12T Turret Type CNC Wire Bender (Mfd. 2013)
- (2) AIM Model AFM-3D8S Synchro Type CNC Wire Benders (Mfd. 2014 and 2012)
- (2) AIM Model AFM-3D8T Turret Type CNC Wire Benders (Mfd. 2014 and 2008)
- (2) AIM Model AFM-3D8TU Ultra Turret Type CNC Wire Benders (Mfd. 2007)
- See below for additional CNC Wire Benders located offsite