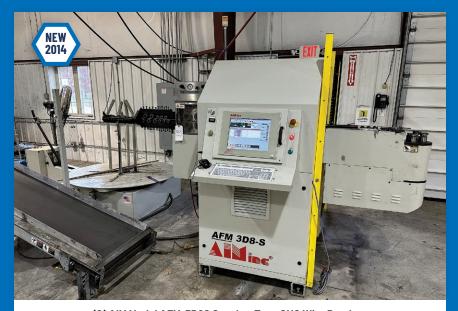

## SALE DATE: WEDNESDAY, JANUARY 22ND STARTING AT 10:00 AM

INSPECTION: 1/16 and 1/17 then 1/20 and 1/21 from 8:00 AM to 2:30 PM

AIM Model AFM-3D12T Turret Type CNC Wire Bender

(2) AIM Model AFM-3D8S Synchro Type CNC Wire Benders

## **SUPRO SPRING & WIRE FORMS**

(2) AIM Model AFM-3D8TU Ultra Turret Type CNC Wire Benders

(2) AIM Model AFM-3D8S Synchro Type CNC Wire Benders

3.5-MM HTC Model FX-3.5 CNC Wire Spring Former

(3) 3-MM HTC Model HTC30 CNC Wire Spring Formers

### **AIM CNC BENDERS**

- AIM Model AFM-3D12T Turret Type CNC Wire Bender (Mfd. 2013)
- (2) AIM Model AFM-3D8S Synchro Type CNC Wire Benders (Mfd. 2014 and 2012)
- (2) AIM Model AFM-3D8T Turret Type CNC Wire Benders (Mfd. 2014 and 2008)
- (2) AIM Model AFM-3D8TU Ultra Turret Type CNC Wire Benders (Mfd. 2007)
- See below for additional CNC Wire Benders located offsite