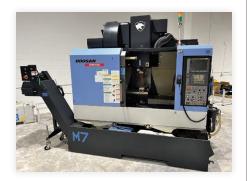

#### **CNC VERTICAL MACHINING CENTERS**

- Haas VF4-SS CNC Vertical Machining Center (2018)
- (2) Haas VF-2SS CNC Vertical Machining Center (2013)
- Haas TM-2P CNC Vertical Machining Center (2016)
- Haas TM-1P CNC Vertical Machining Center (2012)
- Doosan DNM-650II CNC Vertical Machining Center w/ 4th/5th Axis (2013)
- Doosan DNM-400 CNC Vertical Machining Center